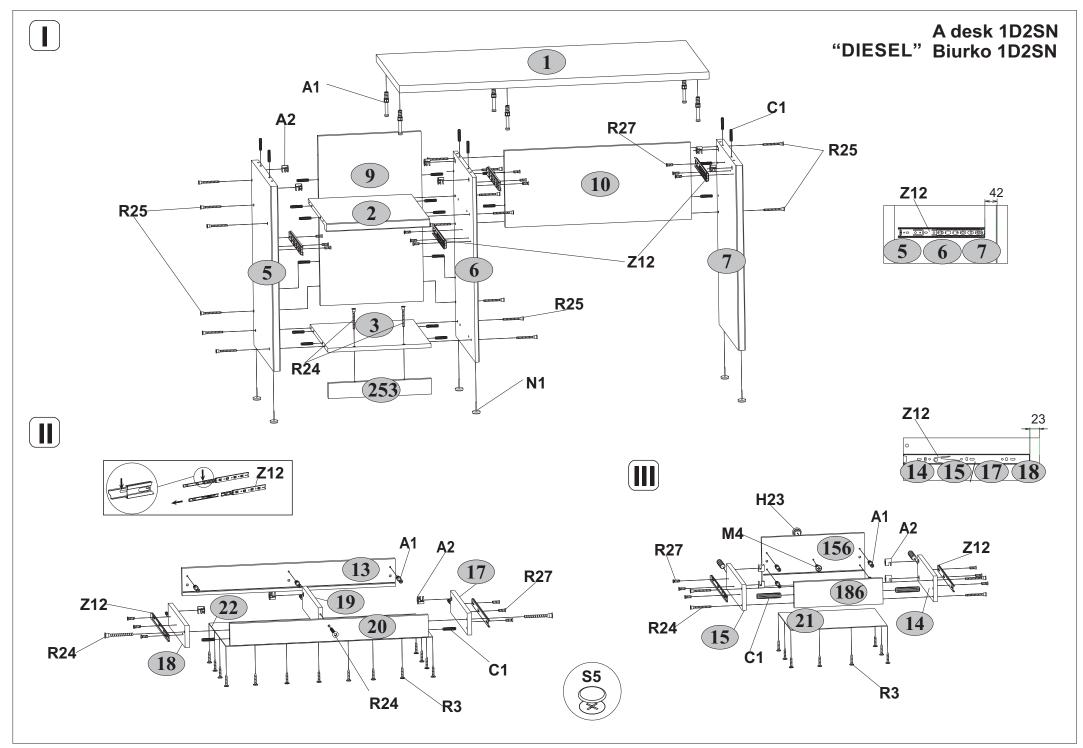

It is important! Keep the instruction in case of reassembly of furniture or complaint.

When making a claim use the notation from the instruction.

| Nº    | Длина | Ширина | Толщина | Кол-во | Nº    |
|-------|-------|--------|---------|--------|-------|
| эл-та | MM.   | MM.    | MM.     | шт.    | пачки |
| 1     | 1200  | 600    | 28      | 1      | 2/2   |
| 2     | 400   | 475    | 32      | 1      | 1/2   |
| 3     | 400   | 459    | 16      | 1      | 2/2   |
| 5     | 724   | 500    | 28      | 1      | 1/2   |
| 6     | 724   | 500    | 16      | 1      | 1/2   |
| 7     | 724   | 500    | 28      | 1      | 1/2   |
| 9     | 664   | 400    | 16      | 1      | 2/2   |
| 10    | 722   | 300    | 16      | 1      | 1/2   |
| 11    | 396   | 309    | 16      | 1      | 1/2   |
| 13*   | 718   | 100    | 16      | 1      | 1/1   |
| 14    | 400   | 100    | 16      | 1      | 2/2   |
| 15    | 400   | 100    | 16      | 1      | 2/2   |
| 17    | 400   | 80     | 16      | 1      | 2/2   |
| 18    | 400   | 80     | 16      | 1      | 2/2   |
| 19    | 383   | 80     | 16      | 1      | 2/2   |
| 20    | 664   | 80     | 16      | 1      | 1/2   |
| 21    | 372   | 405    | 2,5     | 1      | 1/2   |
| 22    | 694   | 405    | 2,5     | 1      | 1/2   |
| 156*  | 396   | 160    | 16      | 1      | 1/1   |
| 186   | 342   | 100    | 16      | 1      | 2/2   |
| 253   | 400   | 60     | 16      | 1      | 2/2   |

A desk 1D2SN "DIESEL" Biurko 1D2SN

<sup>\*</sup>Существует возможность заказа фасадов в разных цветовых версиях.

<sup>\*</sup>There is an option of ordering fronts in various colours. \*Jest opcja zamówienia frontów w różnych kolorach.