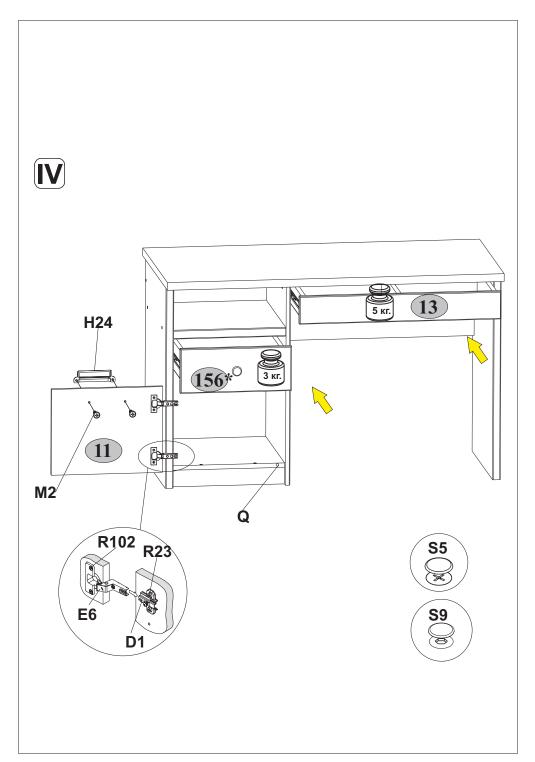

A desk 1D2SN "DIESEL" Biurko 1D2SN

<sup>\*</sup>Существует возможность заказа фасадов в разных цветовых версиях.

<sup>\*</sup>There is an option of ordering fronts in various colours. \*Jest opcja zamówienia frontów w różnych kolorach.