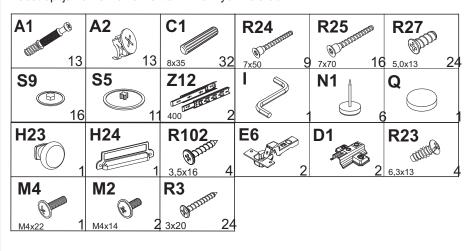

A desk 1D2SN "DIESEL" Biurko 1D2SN

<sup>\*</sup>Существует возможность заказа фасадов в разных цветовых версиях.

<sup>\*</sup>There is an option of ordering fronts in various colours. \*Jest opcja zamówienia frontów w różnych kolorach.