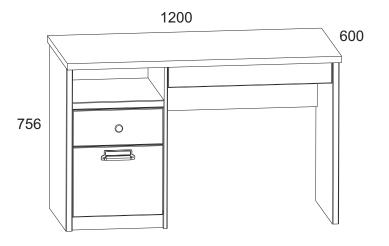

It is important! Keep the instruction in case of reassembly of furniture or complaint.

When making a claim use the notation from the instruction.

| Nº    | Длина | Ширина | Толщина | Кол-во | Nº    |
|-------|-------|--------|---------|--------|-------|
| эл-та | MM.   | MM.    | MM.     | шт.    | пачки |
| 1     | 1200  | 600    | 28      | 1      | 2/2   |
| 2     | 400   | 475    | 32      | 1      | 1/2   |
| 3     | 400   | 459    | 16      | 1      | 2/2   |
| 5     | 724   | 500    | 28      | 1      | 1/2   |
| 6     | 724   | 500    | 16      | 1      | 1/2   |
| 7     | 724   | 500    | 28      | 1      | 1/2   |
| 9     | 664   | 400    | 16      | 1      | 2/2   |
| 10    | 722   | 300    | 16      | 1      | 1/2   |
| 11    | 396   | 309    | 16      | 1      | 1/2   |
| 13*   | 718   | 100    | 16      | 1      | 1/1   |
| 14    | 400   | 100    | 16      | 1      | 2/2   |
| 15    | 400   | 100    | 16      | 1      | 2/2   |
| 17    | 400   | 80     | 16      | 1      | 2/2   |
| 18    | 400   | 80     | 16      | 1      | 2/2   |
| 19    | 383   | 80     | 16      | 1      | 2/2   |
| 20    | 664   | 80     | 16      | 1      | 1/2   |
| 21    | 372   | 405    | 2,5     | 1      | 1/2   |
| 22    | 694   | 405    | 2,5     | 1      | 1/2   |
| 156*  | 396   | 160    | 16      | 1      | 1/1   |
| 186   | 342   | 100    | 16      | 1      | 2/2   |
| 253   | 400   | 60     | 16      | 1      | 2/2   |