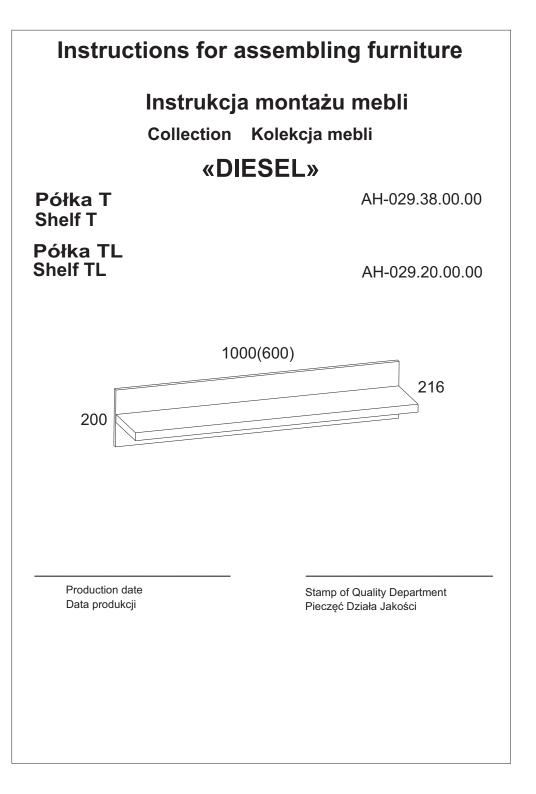

3. The products, **Shelf T**, **Shelf TL** which are part of a set of *«DIESEL»*, meets the requirements of GOST 16371-93, TR TS 025/2012.

4. The lifetime of furniture - 10 years.

5. The manufacturer reserves the right to make changes in product design, without compromising its design and application requirements.