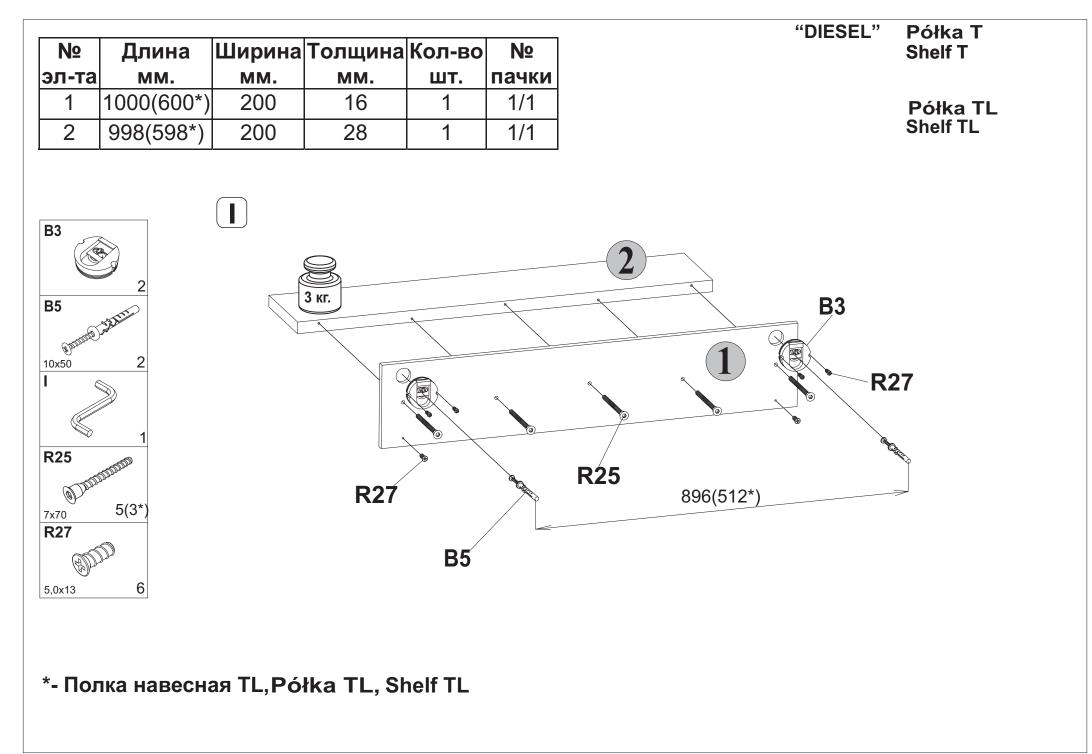

replacement of products, if the user has not violated operating rules.
 Claims should be made by the consumer directly to the trading organization, in which furniture was purchased, presenting the "Instruction manual" and a copy of the sales receipt.

3. The products, **Shelf T**, **Shelf TL** which are part of a set of *«DIESEL»*, meets the requirements of GOST 16371-93, TR TS 025/2012.

4. The lifetime of furniture - 10 years.

5. The manufacturer reserves the right to make changes in product design, without compromising its design and application requirements.

6. To assemble the products it's recommended to attract qualified personnel. It is important! Keep the instruction in case of reassembly of furniture or complaint. When making a claim use the notation from the instruction.