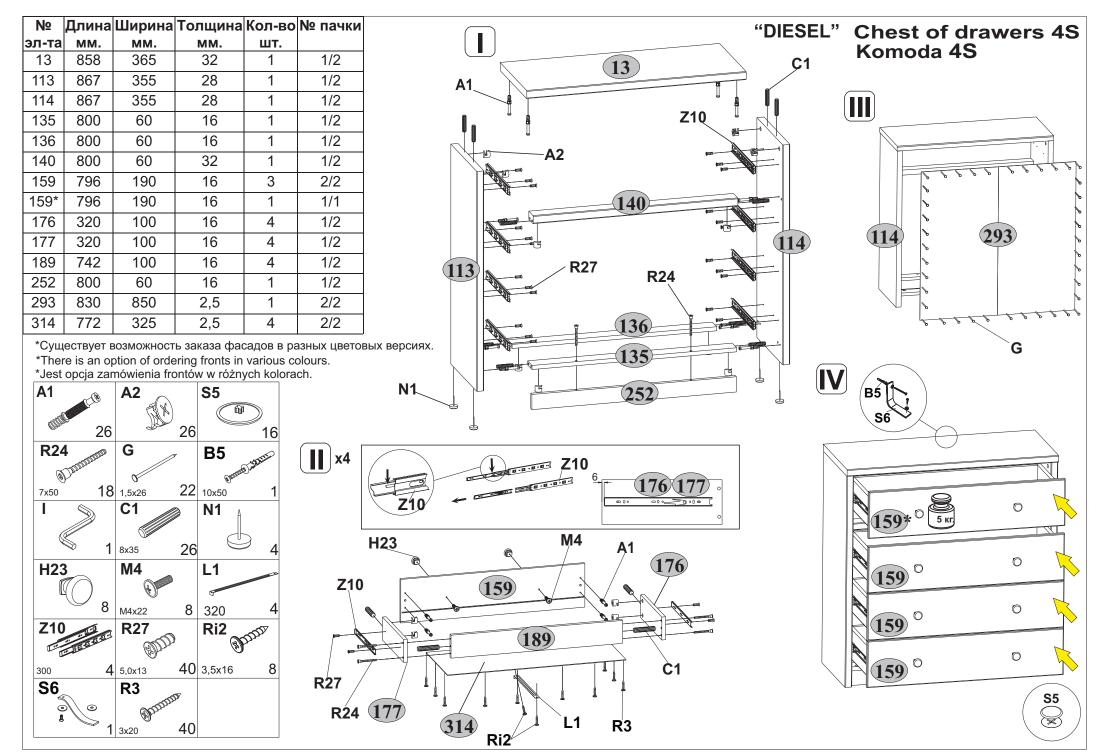

# Instructions for assembling furniture

Instrukcja montażu mebli

Collection Kolekcja mebli

**«DIESEL»** 

AH-029.47.00.00

Chest of drawers 4S Komoda 4S

Production date Data produkcji Stamp of Quality Department Pieczęć Działa Jakości

3. The product, **Chest of drawers 4S**, which is part of a set of *«DIESEL»*, meets the requirements of GOST 16371-93, TR TS 025/2012.

4. The lifetime of furniture - 10 years.

5. The manufacturer reserves the right to make changes in product design, without compromising its design and application requirements.