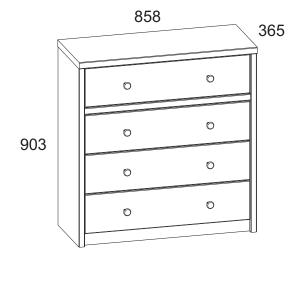

# Instructions for assembling furniture

Instrukcja montażu mebli

Collection Kolekcja mebli

**«DIESEL»** 

AH-029.47.00.00

Chest of drawers 4S Komoda 4S

Production date Data produkcji Stamp of Quality Department Pieczęć Działa Jakości

3. Wyrób **Komoda 4S**, wchodzący w zestaw mebli **"DIESEL"**, odpowiada wymaganiom Norm Państwowych 16371-93, TPTC 025/2012

4. Trwałość użytkowa mebli - 10 lat.

5. Firma-producent pozostawia za sobą prawo do wprowadzania zmian w konstrukcje wyrobów, nie pogarszając ich konstruktywne i eksploatacyjne charakterystyki.

3. The product, **Chest of drawers 4S**, which is part of a set of *«DIESEL»*, meets the requirements of GOST 16371-93, TR TS 025/2012.

4. The lifetime of furniture - 10 years.

5. The manufacturer reserves the right to make changes in product design, without compromising its design and application requirements.